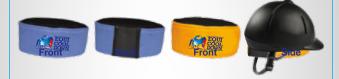

# Instant Cooling Headband or Neck Wrap

The revolutionary new product for human athletes is now available for our four-legged athletes! Patented textile technology uses an advanced hyper-evaporative material.

When activated, the wrap will drop up to 22° colder than the outside temperature, reducing your horses' body temperature. The cooling effect can last for hours!