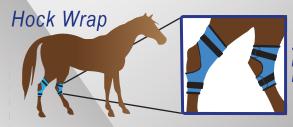

#### Instant Cooling Leg Wrap & Hock Wrap

Out on the trail without your refrigerator? No problem! Pack a few of these wraps in your saddlebag for an easy treatment of inflammation, strains, sprains or even insect bites. Versatil "one-size-fits-most" using an exclusive spandex/Velcro combination allows the wrap to fit snugly (but not too tight) on hock joints or fetlocks won't slide down like cold compresses or ice packs rigged with traditional leg wraps!