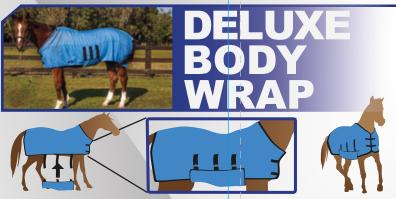

# Instant Cooling Deluxe Body Wrap

Patent-pending textile technology uses an advanced hyper-evaporative material. When activated, the wrap will drop up to 22° colder than the outside temperature, cooling down your horses' body temperature. The cooling effect can last for hours! Water is absorbed by the multi-fiber weave, which regulates how long it takes the water to evaporate, feeling cold longer. Great for the recreational rider who wants to improve the comfort of the horse; excellent for competitive disciplines by providing FAST yet SAFE reduction of core body temperature. Perfect therapy for muscle recovery due to exertion or injury, hauling, Anhidrosis and other heat related issues. Add Epsom salt therapy for additional benefit.