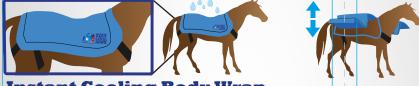

## **Instant Cooling Body Wrap**

Great for the recreational rider who wants to improve the comfort of their horse; excellent for competition riders who need rapid stabilization of core temperature to give the horse a more competitive edge due to quicker recovery from exertion; PERFECT for horses suffering from Anhidrosis and other heat-related problems. Versatile "one-size-fits+ most" design using flexible and adjustable leg and chest straps – holds wrap in place while allowing your horse to move with minimal restraint. Add Epsom salt therapy for additional benefits.