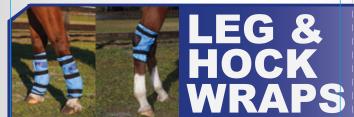

#### Instant Cooling Leg Wrap & Hock Wrap

Out on the trail without your refrigerator? No problem! Pack a few of these wraps in your saddlebag for an easy treatment of inflammation, strains, sprains or even insect bites. Versatil "one-size-fits-most" using an exclusive spandex/Velcro combination allows the wrap to fit snugly (but not too tight) on hock joints or fetlocks won't slide down like cold compresses or ice packs rigged with traditional leg wraps!