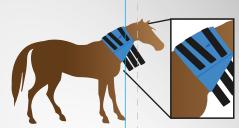

## **Instant Cooling Neck Wrap**

Provides gentle, non-evasive cooling for neck soreness, post-injection swelling or overall cooling via the jugular. Versatile "one-size-fits-most" design using adjustable spandex straps – holds wrap in place without being too tight.